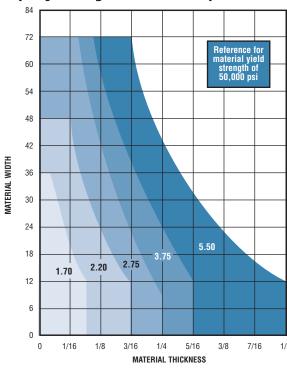

#### Capacity - Standard Straightener

Straightener models are available with 5 to 21 rolls of 1.7" through 5.5" diameters. Each model accommodates a specific range of thicknesses – the capacity of any unit may be increased with straightening roll back-up supports. All Perfecto straighteners feature fast, easy set-up and require minimal training time.