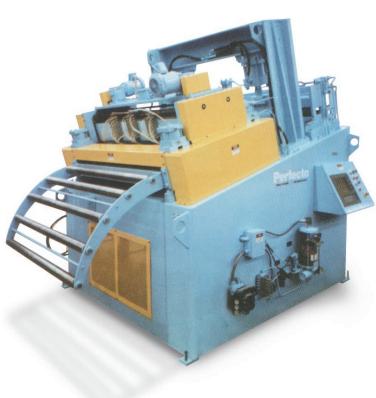

### Model C381209 Cradle Straightener

- Automatic cradle plates
- Autolube
- Video display controller
- Motorized penetration
- Hold down arm
- Flattener
- Back-up rolls