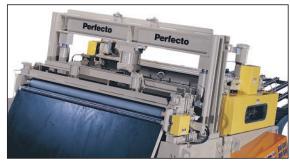

#### **Standard Features**

- 7 straightening rolls with ground finish
- Heavy duty needle bearings on all rolls
- Entry Pinch Rolls ground to 300RA finish
- Stock Guides hand wheel adjusted
- Catenary support with rollers in full radius
- Precision made cluster drive gears
- Crodon coated upper & lower rolls
- PanelMate video controls
- Angled top cabinet
- Heavy duty angled cabinet
- Automatic lubrication
- Sonic Loop Control
- 1.7" to 5.5" Roll diameters
- One man operation capability
- AC Vector variable speed motor & drives
- All lower rolls power driven
- PLC controls

#### **Optional Features**

- Automatic lubrication
- Back up rolls
- Peeler blade & table
- Flattener
- Coil restrictor arm
- Photoelectric loop control
- Crop shear
- Motorized roll adjust
- Digital readouts for roll adjust
- Motorized stock guides
- End of stock switch