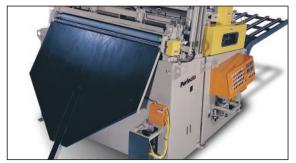

# Stock Straighteners For Precision Control From Coil To Press

Application engineered for product quality, longer die life and high-speed production

#### Straighteners With 5 To 21 Rolls

A Perfecto stock straightener assures that flat material is fed to your presses for higher part quality and extended die life. Designed and manufactured for all types, thicknesses and widths of material, Perfecto straighteners can keep up with the highest production speeds.

Perfecto straighteners work by bending the stock past its elastic limit. Stock is gripped and fed through the straightener by pinch rolls aided by power applied to the lower bank of rolls. The number and diameter of straightening rolls is determined by each application. Other important considerations are control of stock loop and compatibility with other machines in the press feed line.