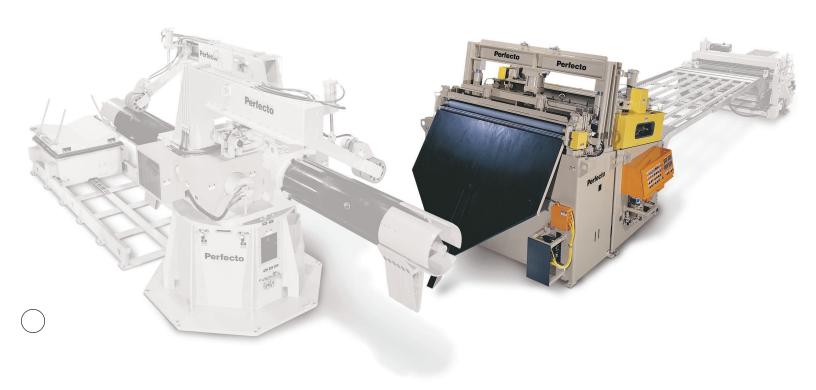

# Stock Straighteners For Precision Control From Coil To Press

Application engineered for product quality, longer die life and high-speed production

#### Straighteners With 5 To 21 Rolls

A Perfecto stock straightener assures that flat material is fed to your presses for higher part quality and extended die life. Designed and manufactured for all types, thicknesses and widths of material, Perfecto straighteners can keep up with the highest production speeds.

Perfecto straighteners work by bending the stock past its elastic limit. Stock is gripped and fed through the straightener by pinch rolls aided by power applied to the lower bank of rolls. The number and diameter of straightening rolls is determined by each application. Other important considerations are control of stock loop and compatibility with other machines in the press feed line.