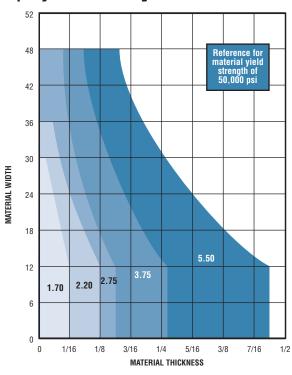

#### Capacity - Standard Straightener

Straightener models are available with 5 to 21 rolls of 1.7" through 5.5" diameters. Each model accommodates a specific range of thicknesses – the capacity of any unit may be increased with straightening roll back-up supports. All Perfecto straighteners feature fast, easy set-up and require minimal training time.