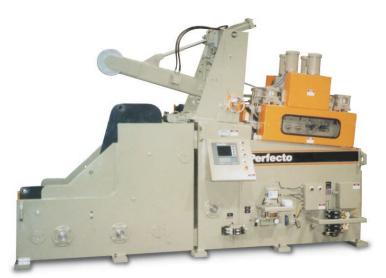

# S175417 Straightener With Crop Shear

- Video display controller
- Motorized penetration
- Back-up rolls