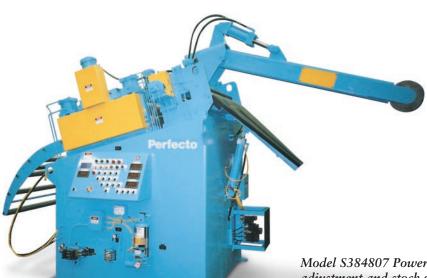

#### **Standard Features**

- 7 straightening rolls with ground finish
- Heavy duty needle bearings on all rolls
- Entry Pinch Rolls ground to 300RA finish
- Stock Guides hand wheel adjusted
- Catenary support with rollers in full radius
- Precision made cluster drive gears
- Crodon coated upper & lower rolls
- PanelMate video controls
- Angled top cabinet
- Heavy duty angled cabinet
- Automatic lubrication
- Sonic Loop Control
- 1.7" to 5.5" Roll diameters
- One man operation capability
- AC Vector variable speed motor & drives
- All lower rolls power driven
- PLC controls

#### **Optional Features**

- Automatic lubrication
- Back up rolls
- Peeler blade & table
- Flattener
- Coil restrictor arm
- Photoelectric loop control
- Crop shear
- Motorized roll adjust
- Digital readouts for roll adjust
- Motorized stock guides
- End of stock switch