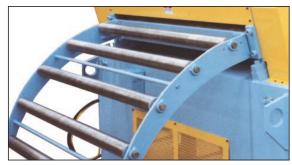

n all rolls
- Entry Pinch Rolls ground to 300RA finish
- Stock Guides hand wheel adjusted
- Catenary support with rollers in full radius
- Precision made cluster drive gears
- Crodon coated upper & lower rolls
- PanelMate video controls
- Angled top cabinet
- Heavy duty angled cabinet
- Automatic lubrication
- Sonic Loop Control
- 1.7" to 5.5" Roll diameters
- One man operation capability
- AC Vector variable speed motor & drives
- All lower rolls power driven
- PLC controls

#### **Optional Features**

- Automatic lubrication
- Back up rolls
- Peeler blade & table
- Flattener
- Coil restrictor arm
- Photoelectric loop control
- Crop shear
- Motorized roll adjust
- Digital readouts for roll adjust
- Motorized stock guides
- End of stock switch







Cluster Gears



Peeler Table & Blade



Catenary Support



Crop Shear

#### Capacity - Standard Straightener



#### Capacity - Straightener With Back-Up Rolls



#### Steel Thickness Reference Guide

| Gaug  | е     |       |       |       |       |       |       |       |       |       |       |       |       |       |       |       |       |       |       |       |       |       |       |       |       |       |       |
|-------|-------|-------|-------|-------|-------|-------|-------|-------|-------|-------|-------|-------|-------|-------|-------|-------|-------|-------|-------|-------|-------|-------|-------|-------|-------|-------|-------|
| 3     | 4     | 5     | 6     | 7     | 8     | 9     | 10    | 11    | 12    | 13    | 14    | 15    | 16    | 17    | 18    | 19    | 20    | 21    | 22    | 23    | 24    | 25